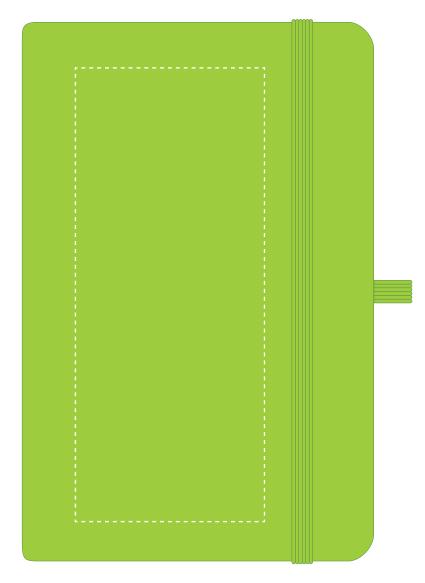

The dashed line is to demonstrate print area and will not appear on your printed item

#### **PRINT LAYOUT**

CENTRED TO PRINT AREA

CENTRED TO NOTEBOOK

## **ACTUAL ARTWORK SIZE:**

#### **ARTWORK SCALE 100%**

**ARTWORK SCALE 100%** 